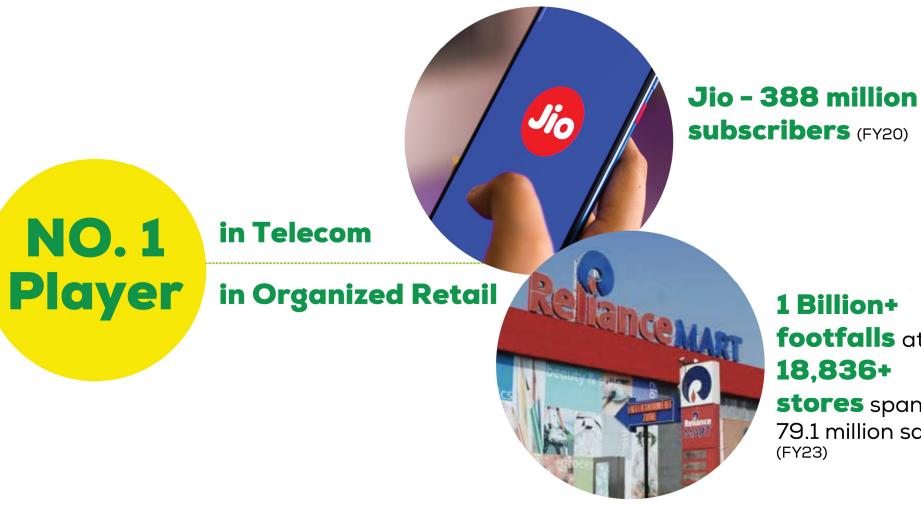

1 Billion+ footfalls at 18,836+ **stores** spanning 79.1 million sq. ft. (FY23)

World's LARGEST crude oil-refining hub. LARGEST producer of petrochemicals in India and top ten globally

Redefined Fuel Retailing

Most successful
Indian Premier League
team Mumbai Indians

A WORLD-CLASS OPERATOR

**Experience of over 100 years** of delivering energy to the world

Present in **21 countries** 

8 million customers every day at 18,700 fuel stations